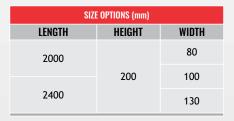

# **PATTERN SLEEPERS**

Pattern Concrete Sleepers are Silvercrete's top selling sleepers bringing contemporary style to any setting it's applied to. The patterns rich colours combined with organic textures provide a modern feel that will compliment any landscape. With its outstanding popularity, there is a good chance you will see some of our Pattern Concrete Sleepers in your local neighborhood.

> NOT SURE HOW TO INSTALL OUR SLEEPERS?

Ask us for our Silvercrete Sleeper Installation Guide.

SIZE OPTIONS (mm)

HEIGHT

200

WIDTH

80

100

130

LENGTH

2000

2400

AS3600 CODE COMPLIANT

AS4678

CODE COMPLIAN

ACRS