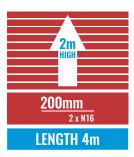

#### STRUCTURALLY ENGINEERED AND CERTIFIED

Our concrete sleepers\* are designed and engineered in accordance with AS3600 -2018 Concrete Structures and AS4678 Earth Retaining Structures, allowing some of our sleepers to be used in retaining walls up to 5 metres in height. Our dedicated production plant in South Australia manufactures all of our sleepers, which exceeds Australian standards by using 60MPa concrete and ACRS accredited steel reinforcement.

#### MAX HEIGHT DIAGRAM

Our simple retaining wall diagrams showcase the maximum height capabilities of our most popular concrete sleepers. Selecting the right specifications has never been easier.