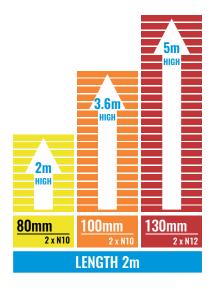

#### STRUCTURALLY ENGINEERED AND CERTIFIED

Our concrete sleepers\* are designed and engineered in accordance with AS3600 -2018 Concrete Structures and AS4678 Earth Retaining Structures, allowing some of our sleepers to be used in retaining walls up to 5 metres in height. Our dedicated production plant in South Australia manufactures all of our sleepers, which exceeds Australian standards by using 60MPa concrete and ACRS accredited steel reinforcement.

#### MAX HEIGHT DIAGRAM

Our simple retaining wall diagrams showcase the maximum height capabilities of our most popular concrete sleepers. Selecting the right specifications has never been easier.