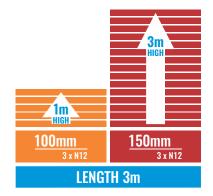

#### STRUCTURALLY ENGINEERED AND CERTIFIED

Our concrete sleepers\* are designed and engineered in accordance with AS3600 -2018 Concrete Structures and AS4678 Earth Retaining Structures, allowing some of our sleepers to be used in retaining walls up to 5 metres in height. Our dedicated production plant in South Australia manufactures all of our sleepers, which exceeds Australian standards by using 60MPa concrete and ACRS accredited steel reinforcement.

#### MAX HEIGHT DIAGRAM

Our simple retaining wall diagrams showcase the maximum height capabilities of our most popular concrete sleepers. Selecting the right specifications has never been easier.