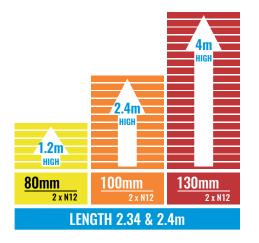

#### STRUCTURALLY ENGINEERED AND CERTIFIED

Our concrete sleepers\* are designed and engineered in accordance with AS3600 -2018 Concrete Structures and AS4678 Earth Retaining Structures, allowing some of our sleepers to be used in retaining walls up to 5 metres in height. Our dedicated production plant in South Australia manufactures all of our sleepers, which exceeds Australian standards by using 60MPa concrete and ACRS accredited steel reinforcement.

#### MAX HEIGHT DIAGRAM

Our simple retaining wall diagrams showcase the maximum height capabilities of our most popular concrete sleepers. Selecting the right specifications has never been easier.