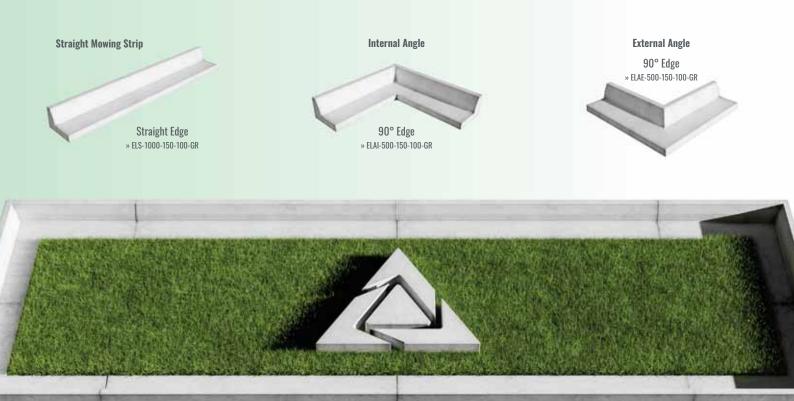

#### TAPERED EDGING WITH MOWING STRIP

Mowing strips allow the mowers' wheels to go over the edge of the lawn, making it easier to mow quickly and provides a far neater grass edge.