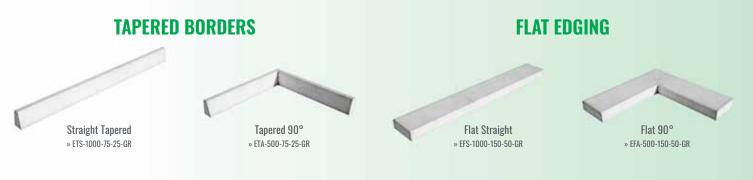

# **GARDEN EDGING**

Garden edges create an aesthetically pleasing boundary to any garden area, separating and highlighting shapes and colours that reflect your personality.

#### TAPERED EDGING WITH MOWING STRIP

Mowing strips allow the mowers' wheels to go over the edge of the lawn, making it easier to mow quickly and provides a far neater grass edge.