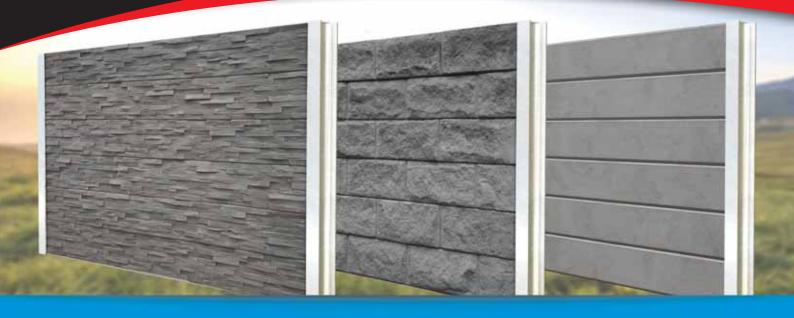

# PATTERN SLEEPERS

Pattern Concrete Sleepers are Silvercrete's top selling sleepers bringing contemporary style to any setting it's applied to. The patterns rich colours combined with organic textures provide a modern feel that will compliment any landscape. With its outstanding popularity, there is a good chance you will see some of our Pattern Concrete Sleepers in your local neighborhood.

#### Rockface Sleepers available in:

| LENGTH | HEIGHT | WIDTH |
|--------|--------|-------|
| 2000   | 200    | 80    |
|        |        | 100   |
| 2400   |        | 130   |

SIZE OPTIONS (mm)

Woodgrain Sleepers available in: