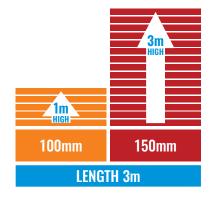

#### **MAX HEIGHT DIAGRAM**

Our simple retaining wall diagrams showcase the maximum height capabilities of our most popular concrete sleepers. Selecting the right specifications has never been easier.

| SIZE OPTIONS (mm) |        |       |
|-------------------|--------|-------|
| LENGTH            | HEIGHT | WIDTH |
| 2000              | 200    | 80    |
| 2340              |        | 100   |
| 2400              |        | 130   |
| 3000              | 200    | 100   |
| 3000              |        | 150   |
| 4000              | 200    | 200   |