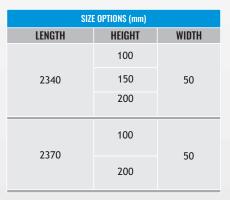

Comet UFPNs available in:

| HEAVY DUTY | SIZE OPTIONS (mm) |       |
|------------|-------------------|-------|
| LENGTH     | HEIGHT            | WIDTH |
| 2340       | 100               | 75    |
| 2340       | 200               | 75    |
| 2370       | 200               | 75    |