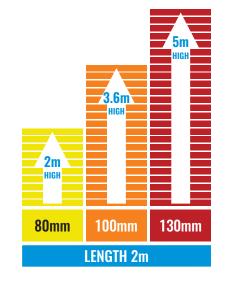

#### **MAX HEIGHT DIAGRAM**

Our simple retaining wall diagrams showcase the maximum height capabilities of our most popular concrete sleepers. Selecting the right specifications has never been easier.

| SIZE OPTIONS (mm) |        |       |
|-------------------|--------|-------|
| LENGTH            | HEIGHT | WIDTH |
| 2000              | 200    | 80    |
| 2340              |        | 100   |
| 2400              |        | 130   |
| 3000              | 200    | 100   |
| 3000              |        | 150   |
| 4000              | 200    | 200   |