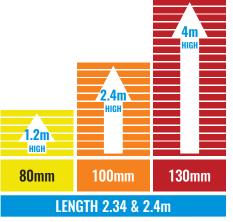

#### **MAX HEIGHT DIAGRAM**

Our simple retaining wall diagrams showcase the maximum height capabilities of our most popular concrete sleepers. Selecting the right specifications has never been easier.

| SIZE OPTIONS (mm) |        |       |
|-------------------|--------|-------|
| LENGTH            | HEIGHT | WIDTH |
| 2000              | 200    | 80    |
| 2340              |        | 100   |
| 2400              |        | 130   |
| 3000              | 200    | 100   |
| 3000              |        | 150   |
| 4000              | 200    | 200   |